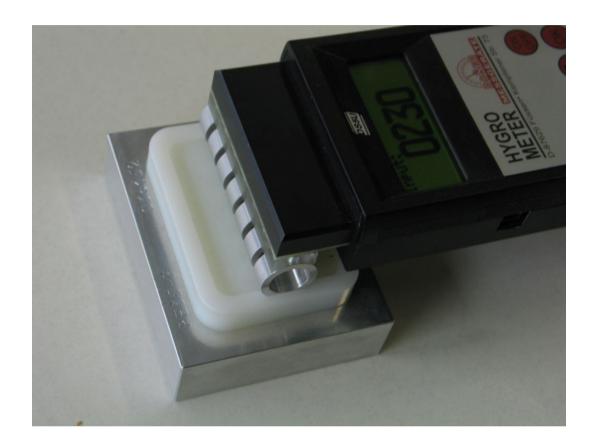

## **ATTENTION:**

Have a look to the sensor, it has to be clean and dry.

The Testmodul PE30-7 must not be on a metal surface, please put it on an isolated surface like plastic. The metal frame must not be touched during test measurements!

## Using:

Hold the instrument into the air and switch it on.

Adjust the mentioned material setting. Press the sensor on the testmodule as shown in the above picture. the sensor into the test module, hold the sensor with the testmodule free into the air, read of the display value and compare it with the rated value.